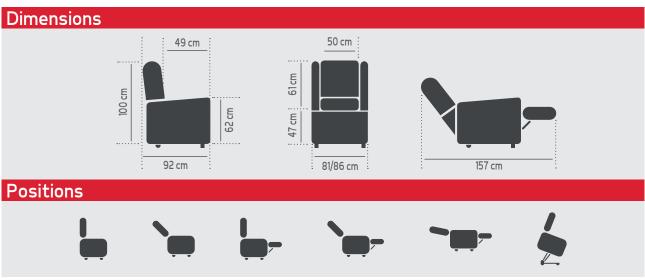

# Kappa 55

# Relax Armchairs





### Standard features

- Iron and wood structure;
- Padding in non-deformable polyurethane foam with differentiated density;
- 2-engine mechanics with Lift/Relax functions;
- Removable and washable cover:
- Quality fabric with high wear resistance;
- Folding armrest perfectly suitable for narrow passages;
- Weight capacity 130 kg.

For customization of the upholstery please refer to the appropriate product sheet.



## Configurations available



## Fabric A

2-engine mechanics Lift/Relax with roller and folding armrests



Fabric B

2-engine mechanics Lift/Relax with roller and folding armrests



#### Fabric C

2-engine mechanics Lift/Relax with roller and folding armrests



GBK0018

GBK0019

For certifications please refer to "Certifications and Quality system" section.

Pictures contained in this brochure is for illustrative purpose only. The manufacturer reserves the right to modify the projects without notice. For accessories identification please refer to the accessory catalogue or commercial offer.

When data are different please refer to commercial offer.