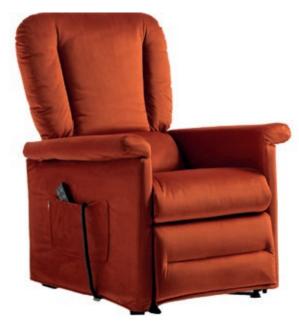

# Kappa 55

# Relax Armchairs

### Standard features

- Iron and wood structure;
- Padding in non-deformable polyurethane foam with differentiated density;
- 2-engine mechanics with Lift/Relax functions;
- Removable and washable cover:
- Quality fabric with high wear resistance;
- Folding armrest perfectly suitable for narrow passages;
- Weight capacity 130 kg.